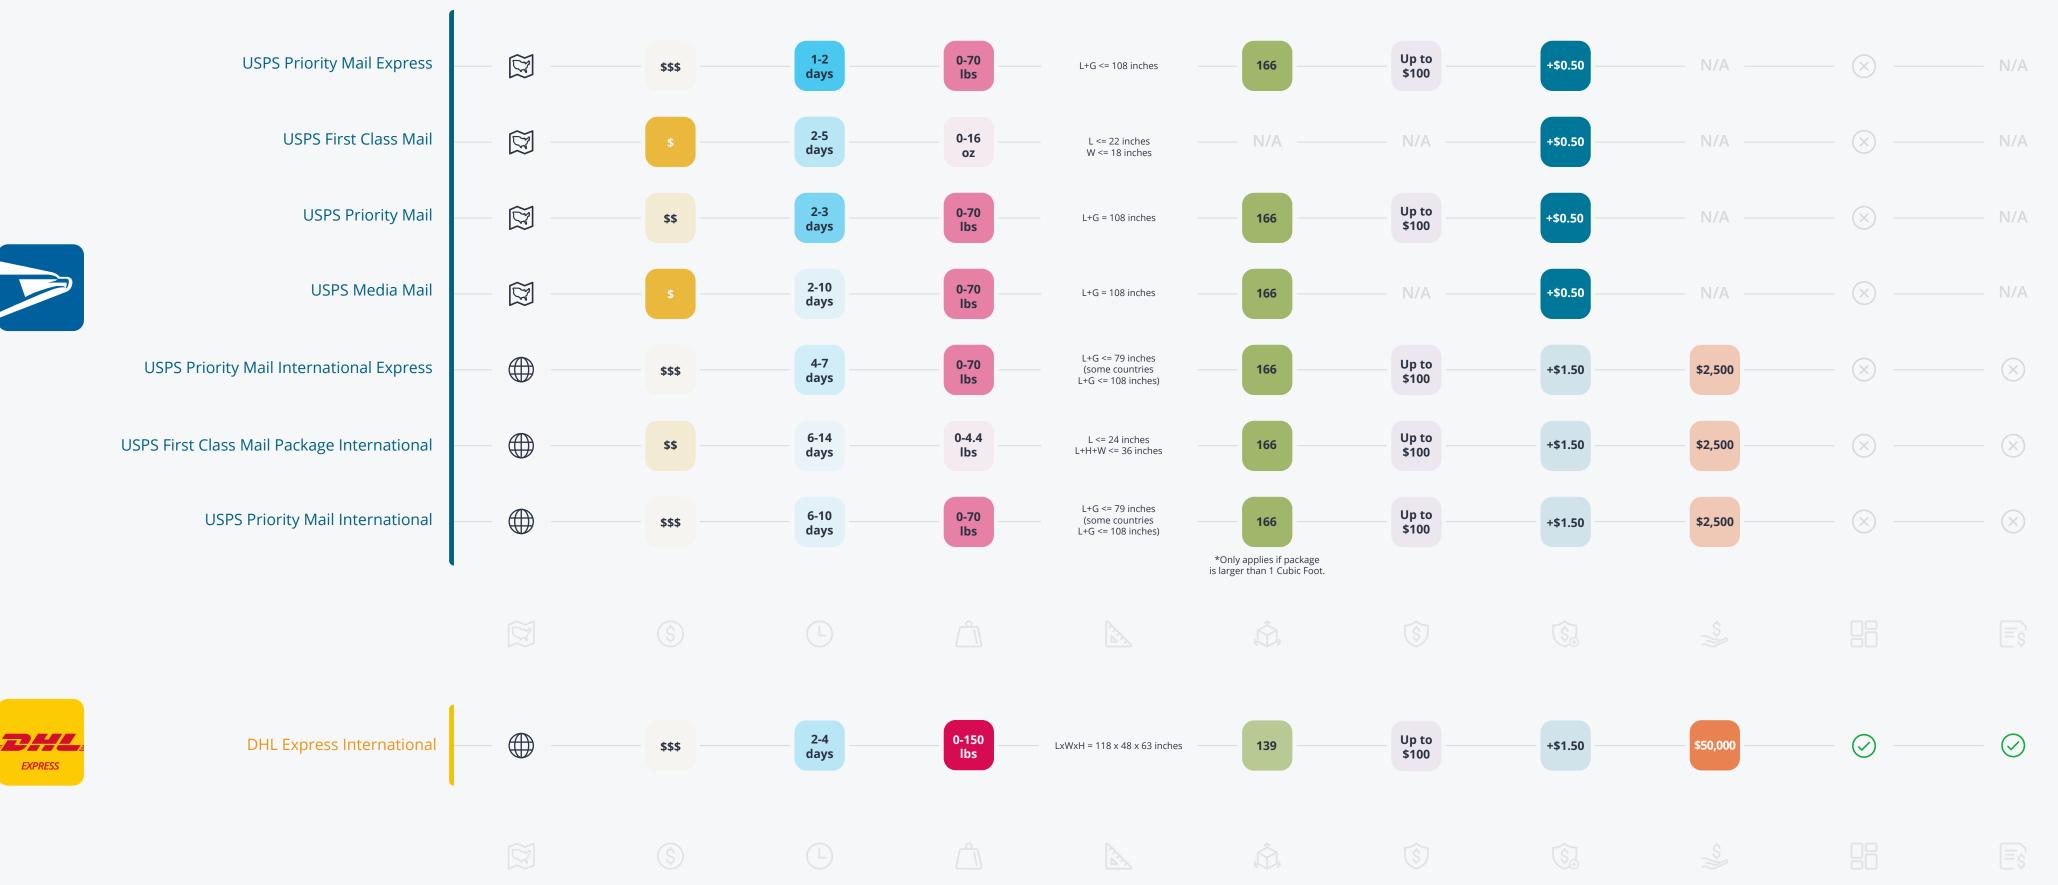

## **Shipping Methods Overview**

**Recommended shipping carrier** 

| Shipping Method/<br>Destinations | Economy                                                            | 문 Standard                                      |                      |
|----------------------------------|--------------------------------------------------------------------|-------------------------------------------------|----------------------|
| US US                            | • ShipMonk Economy                                                 | • ShipMonk Standard                             | • ShipMonk 2-Day     |
| Outlying Islands                 | <ul><li>USPS First Class Mail</li><li>USPS Priority Mail</li></ul> | • USPS First Class Mail<br>• USPS Priority Mail | • USPS Priority Mail |