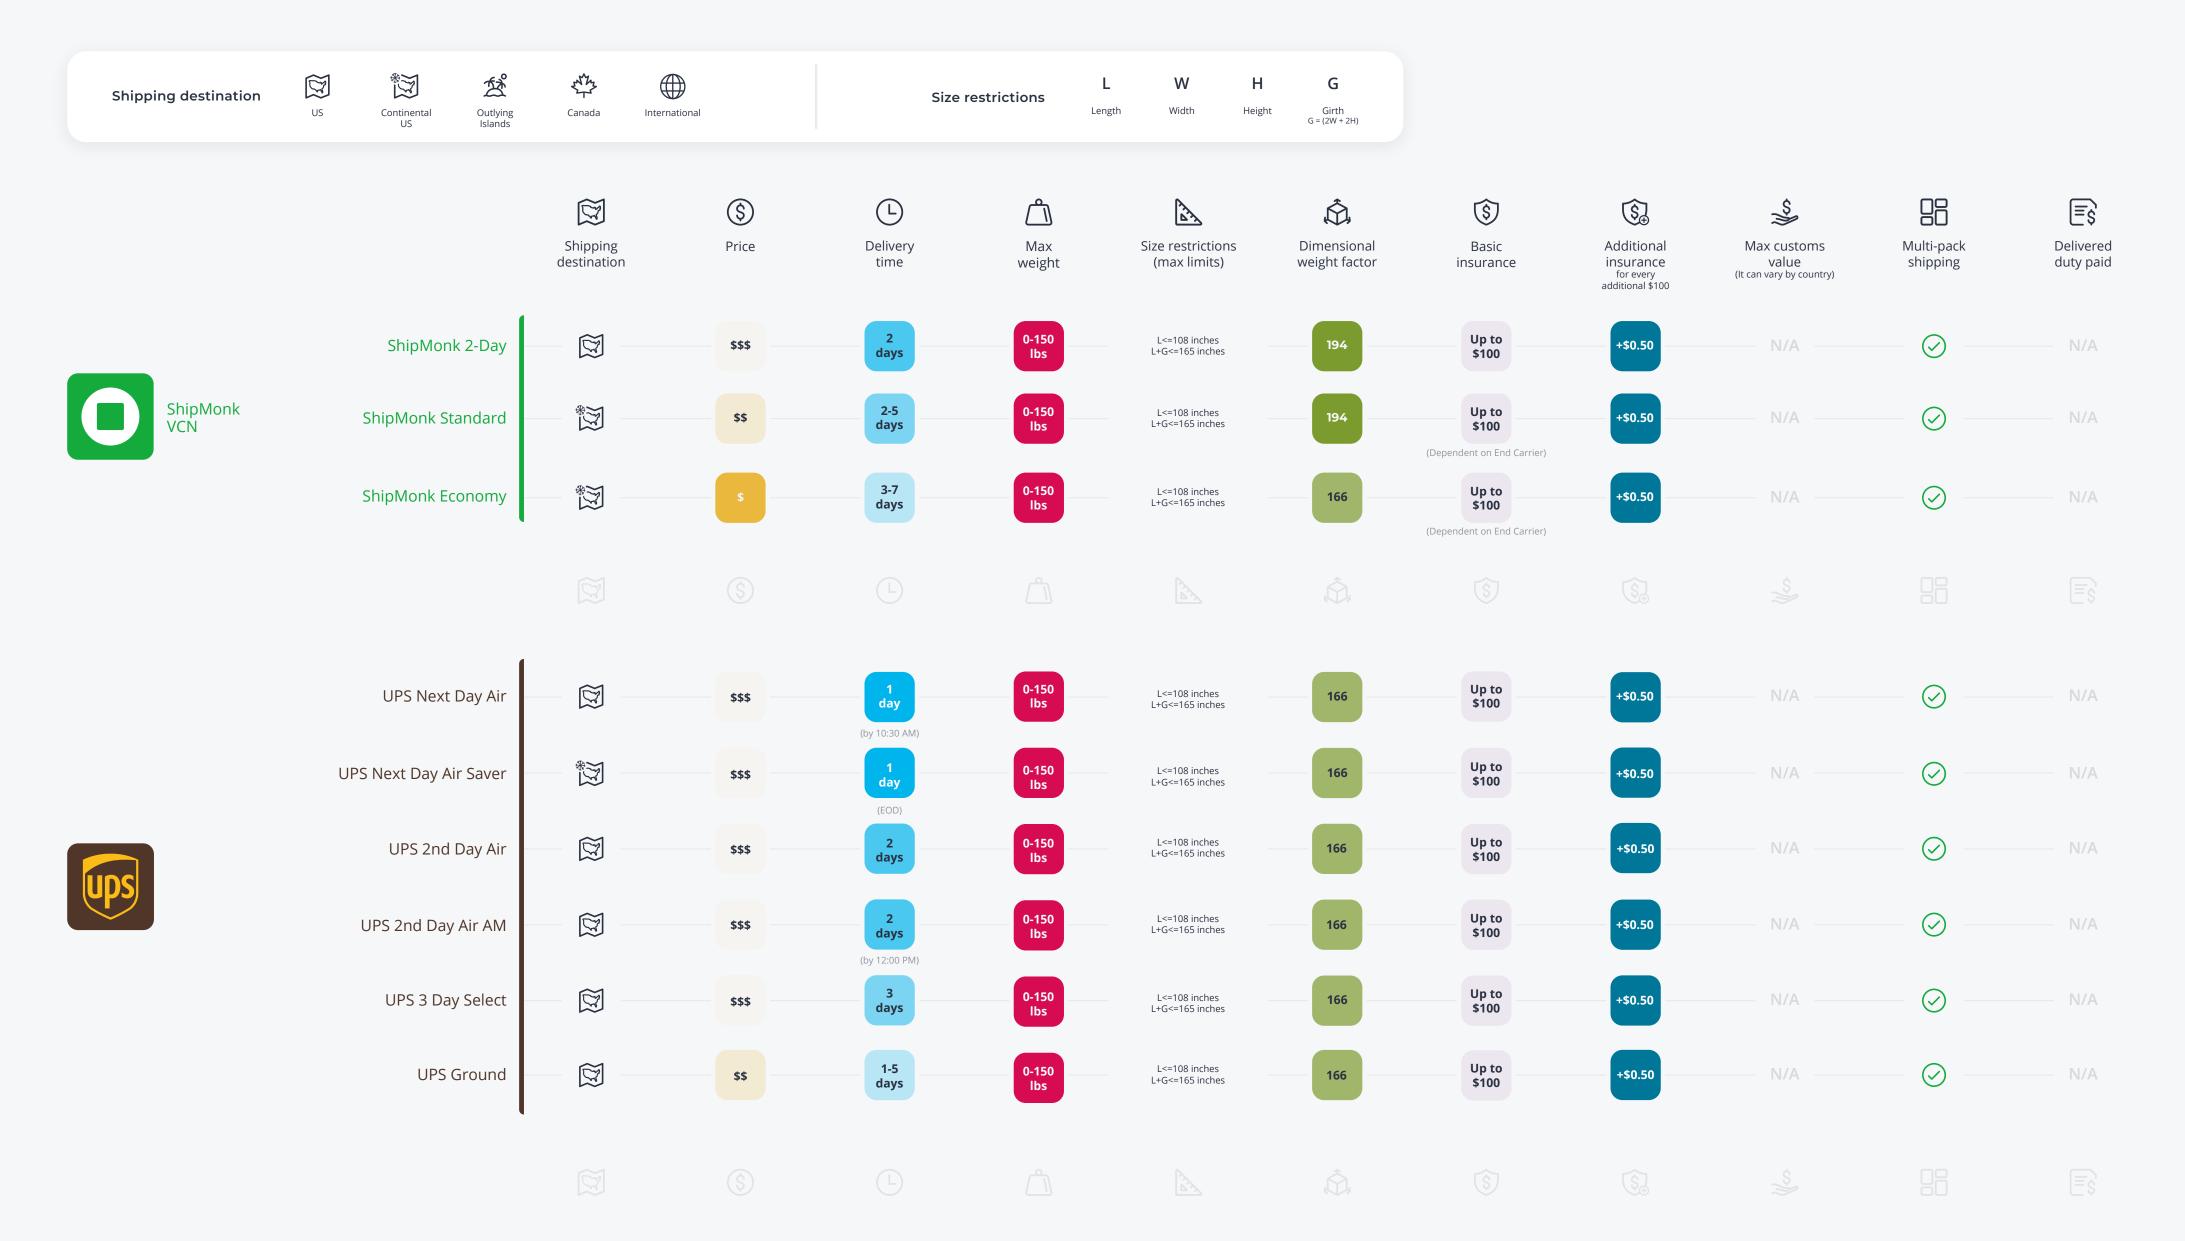

## **Shipping Methods Overview**

**Recommended shipping carrier** 

| Shipping Method/<br>Destinations | Economy                                                            | 문 Standard                                      |                      |
|----------------------------------|--------------------------------------------------------------------|-------------------------------------------------|----------------------|
| US US                            | • ShipMonk Economy                                                 | • ShipMonk Standard                             | • ShipMonk 2-Day     |
| Outlying Islands                 | <ul><li>USPS First Class Mail</li><li>USPS Priority Mail</li></ul> | • USPS First Class Mail<br>• USPS Priority Mail | • USPS Priority Mail |