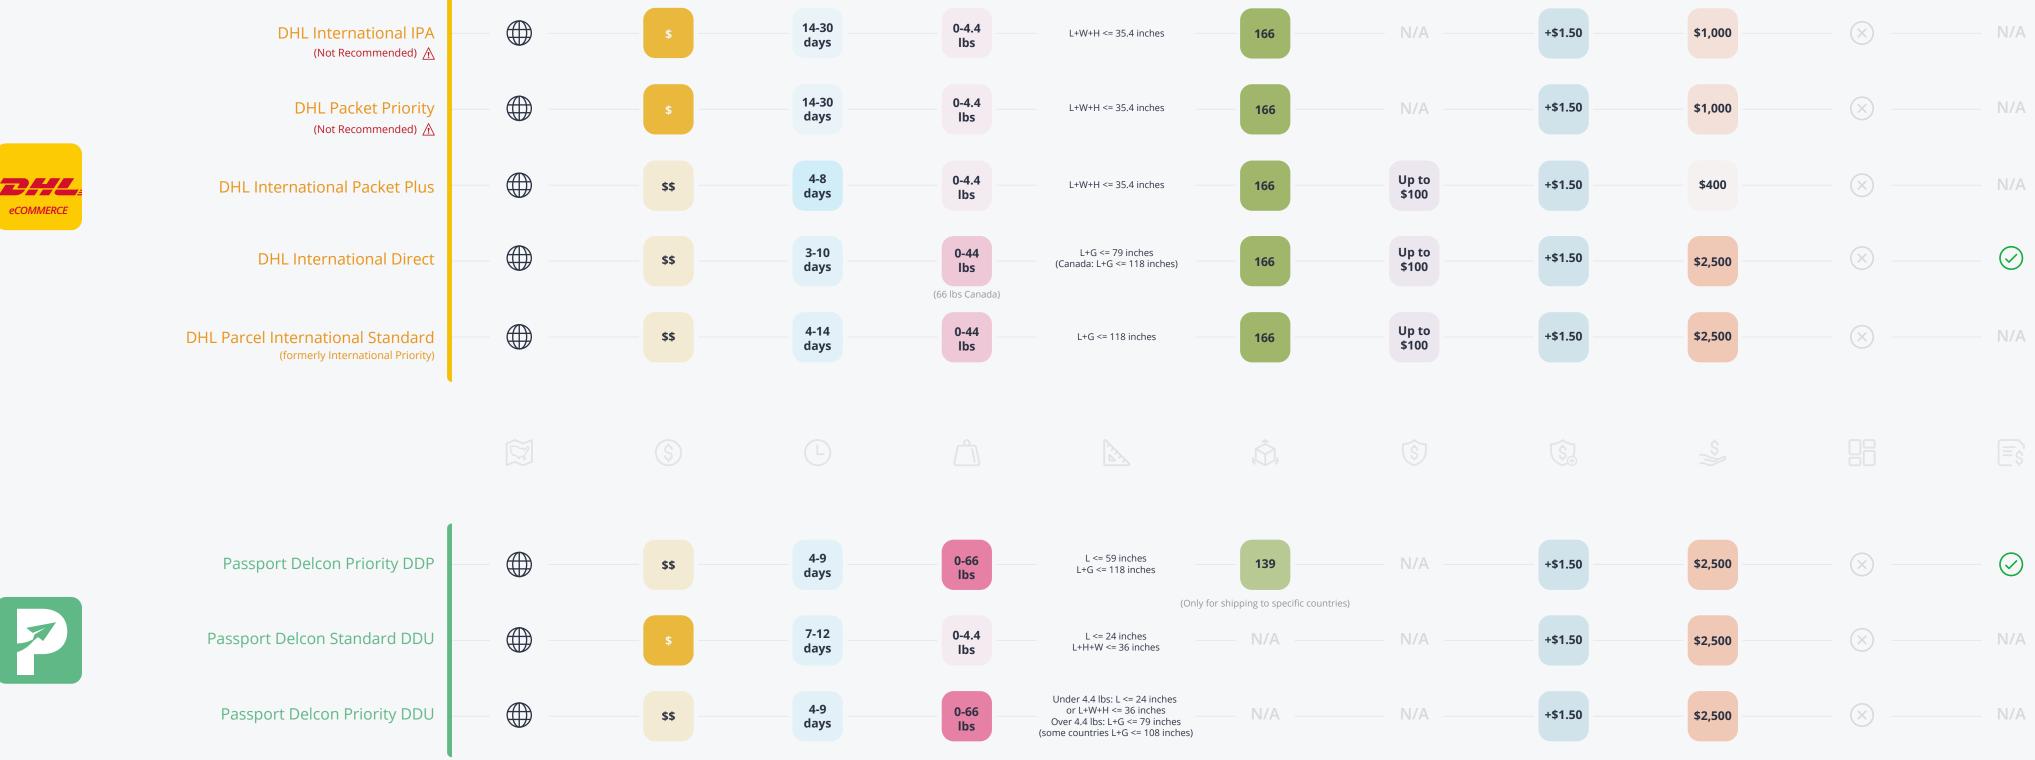

## DHL International IPA DHL Packet Priority Economy International is not recommended

DHL International Packet Plus
DHL Parcel International Standard
DHL International Direct
DHL International Direct